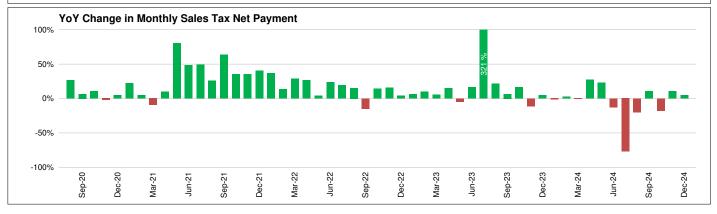

<u>Under Agenda Item 7</u>: Chief Wittig presented the Sales Tax reports.

Under Agenda Item 8: Chief Wittig presented the Monthly Status Report

<u>Under Agenda Item 9</u>: No announcement made.

<u>Under Agenda Item 10</u>: It was announced that the next REGULAR Board meetings of TCESD #3 would be held on December 16, 2024, January 27, 2025 and February 24, 2025 at Station 302.