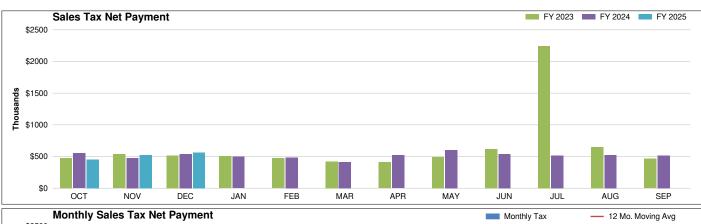

<u>Under Agenda Item 7</u>: Chief Wittig presented the Sales Tax reports.

Under Agenda Item 8: Chief Wittig presented the Monthly Status Report

<u>Under Agenda Item 9</u>: No announcement made.

<u>Under Agenda Item 10</u>: It was announced that the next REGULAR Board meetings of TCESD #3 would be held on December 16, 2024, January 27, 2025 and February 24, 2025 at Station 302.