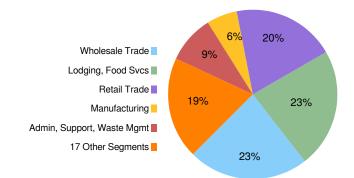

<u>Under Agenda Item 7</u>: Chief Wittig presented the Sales Tax reports.

Under Agenda Item 8: Chief Wittig presented the Monthly Status Report

<u>Under Agenda Item 9</u>: No announcement made.

<u>Under Agenda Item 10</u>: It was announced that the next REGULAR Board meetings of TCESD #3 would be held on December 16, 2024, January 27, 2025 and February 24, 2025 at Station 302.