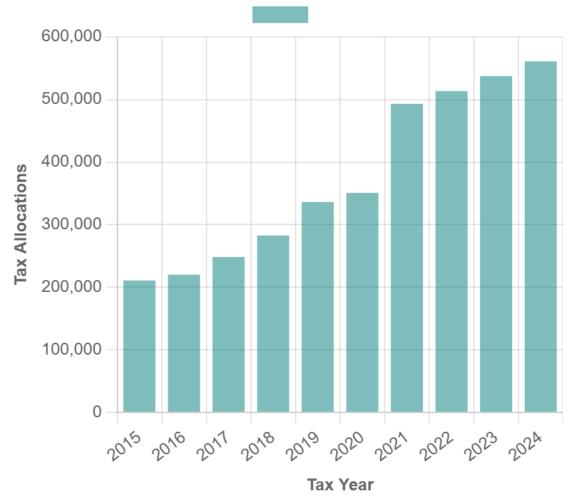

<u>Under Agenda Item 7</u>: Chief Wittig presented the Sales Tax reports.

Under Agenda Item 8: Chief Wittig presented the Monthly Status Report

<u>Under Agenda Item 9</u>: No announcement made.

<u>Under Agenda Item 10</u>: It was announced that the next REGULAR Board meetings of TCESD #3 would be held on December 16, 2024, January 27, 2025 and February 24, 2025 at Station 302.