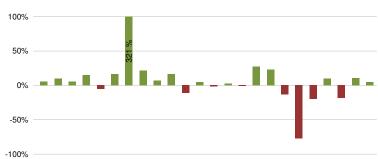

<u>Under Agenda Item 7</u>: Chief Wittig presented the Sales Tax reports.

Under Agenda Item 8: Chief Wittig presented the Monthly Status Report

<u>Under Agenda Item 9</u>: No announcement made.

<u>Under Agenda Item 10</u>: It was announced that the next REGULAR Board meetings of TCESD #3 would be held on December 16, 2024, January 27, 2025 and February 24, 2025 at Station 302.