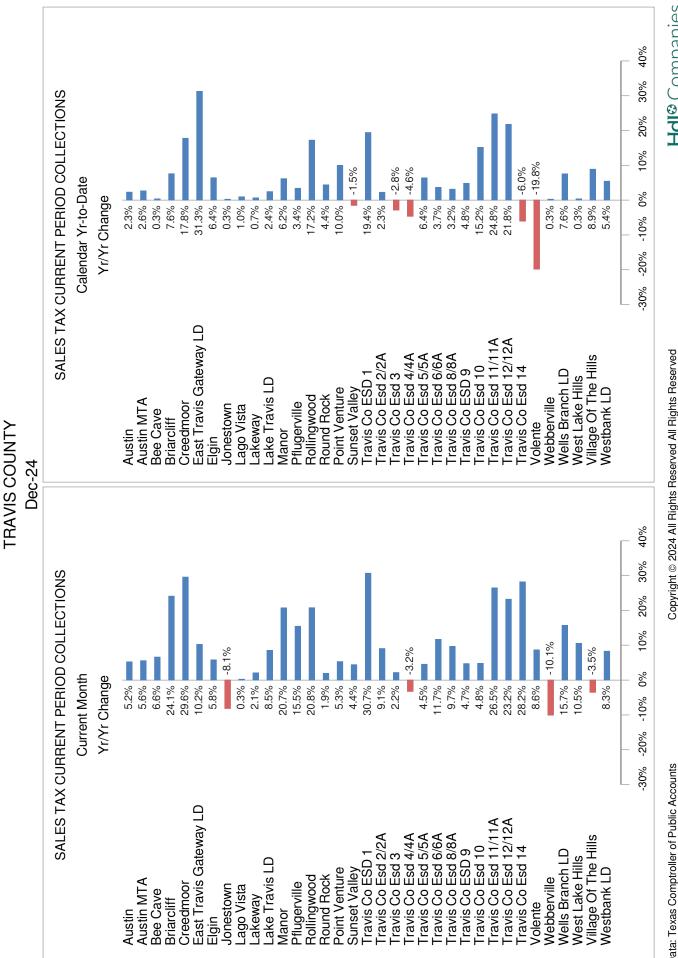

<u>Under Agenda Item 7</u>: Chief Wittig presented the Sales Tax reports.

Under Agenda Item 8: Chief Wittig presented the Monthly Status Report

<u>Under Agenda Item 9</u>: No announcement made.

<u>Under Agenda Item 10</u>: It was announced that the next REGULAR Board meetings of TCESD #3 would be held on December 16, 2024, January 27, 2025 and February 24, 2025 at Station 302.