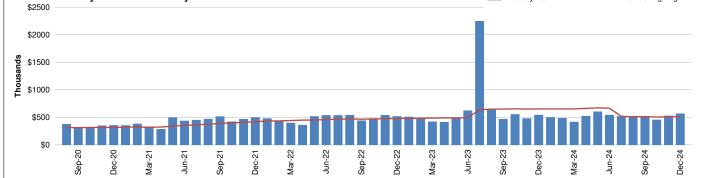

<u>Under Agenda Item 7</u>: Chief Wittig presented the Sales Tax reports.

Under Agenda Item 8: Chief Wittig presented the Monthly Status Report

<u>Under Agenda Item 9</u>: No announcement made.

<u>Under Agenda Item 10</u>: It was announced that the next REGULAR Board meetings of TCESD #3 would be held on December 16, 2024, January 27, 2025 and February 24, 2025 at Station 302.