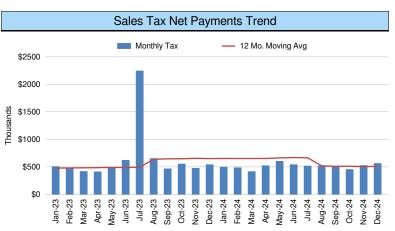

<u>Under Agenda Item 7</u>: Chief Wittig presented the Sales Tax reports.

Under Agenda Item 8: Chief Wittig presented the Monthly Status Report

<u>Under Agenda Item 9</u>: No announcement made.

<u>Under Agenda Item 10</u>: It was announced that the next REGULAR Board meetings of TCESD #3 would be held on December 16, 2024, January 27, 2025 and February 24, 2025 at Station 302.