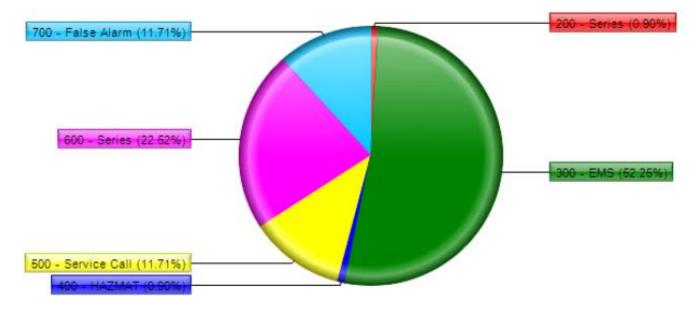

<u>Under Agenda Item 7</u>: Chief Wittig presented the Sales Tax reports.

Under Agenda Item 8: Chief Wittig presented the Monthly Status Report

<u>Under Agenda Item 9</u>: No announcement made.

<u>Under Agenda Item 10</u>: It was announced that the next REGULAR Board meetings of TCESD #3 would be held on December 16, 2024, January 27, 2025 and February 24, 2025 at Station 302.