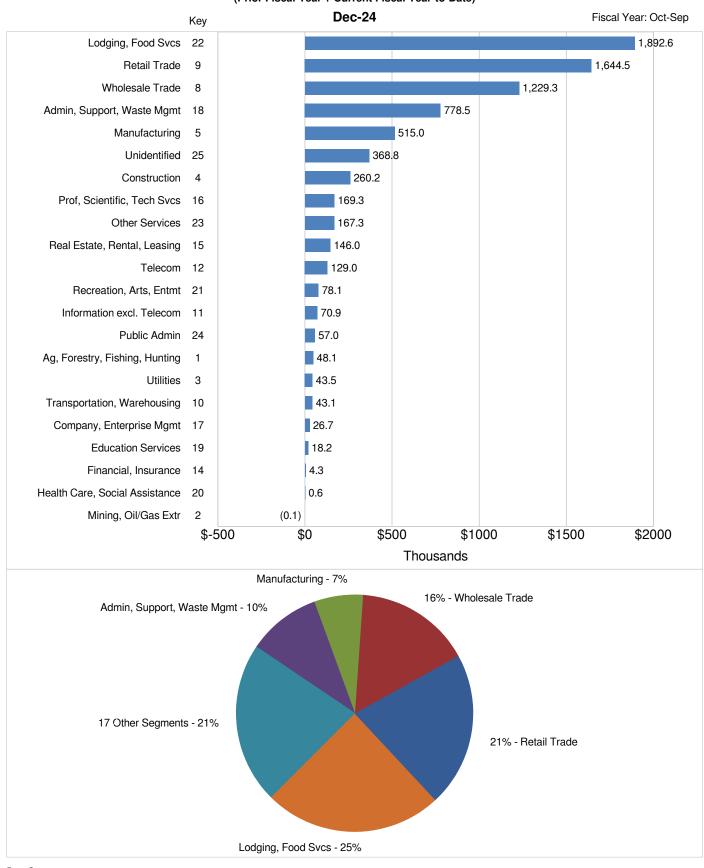

<u>Under Agenda Item 7</u>: Chief Wittig presented the Sales Tax reports.

Under Agenda Item 8: Chief Wittig presented the Monthly Status Report

<u>Under Agenda Item 9</u>: No announcement made.

<u>Under Agenda Item 10</u>: It was announced that the next REGULAR Board meetings of TCESD #3 would be held on December 16, 2024, January 27, 2025 and February 24, 2025 at Station 302.