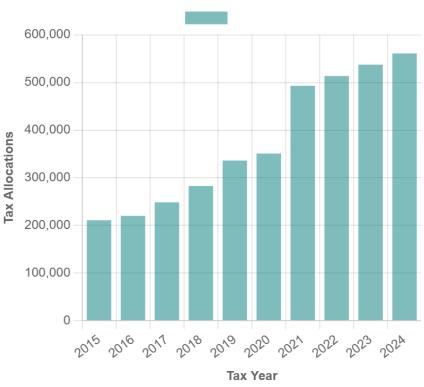

<u>Under Agenda Item 7</u>: Chief Wittig presented the Sales Tax reports.

Under Agenda Item 8: Chief Wittig presented the Monthly Status Report

<u>Under Agenda Item 9</u>: No announcement made.

<u>Under Agenda Item 10</u>: It was announced that the next REGULAR Board meetings of TCESD #3 would be held on December 16, 2024, January 27, 2025 and February 24, 2025 at Station 302.